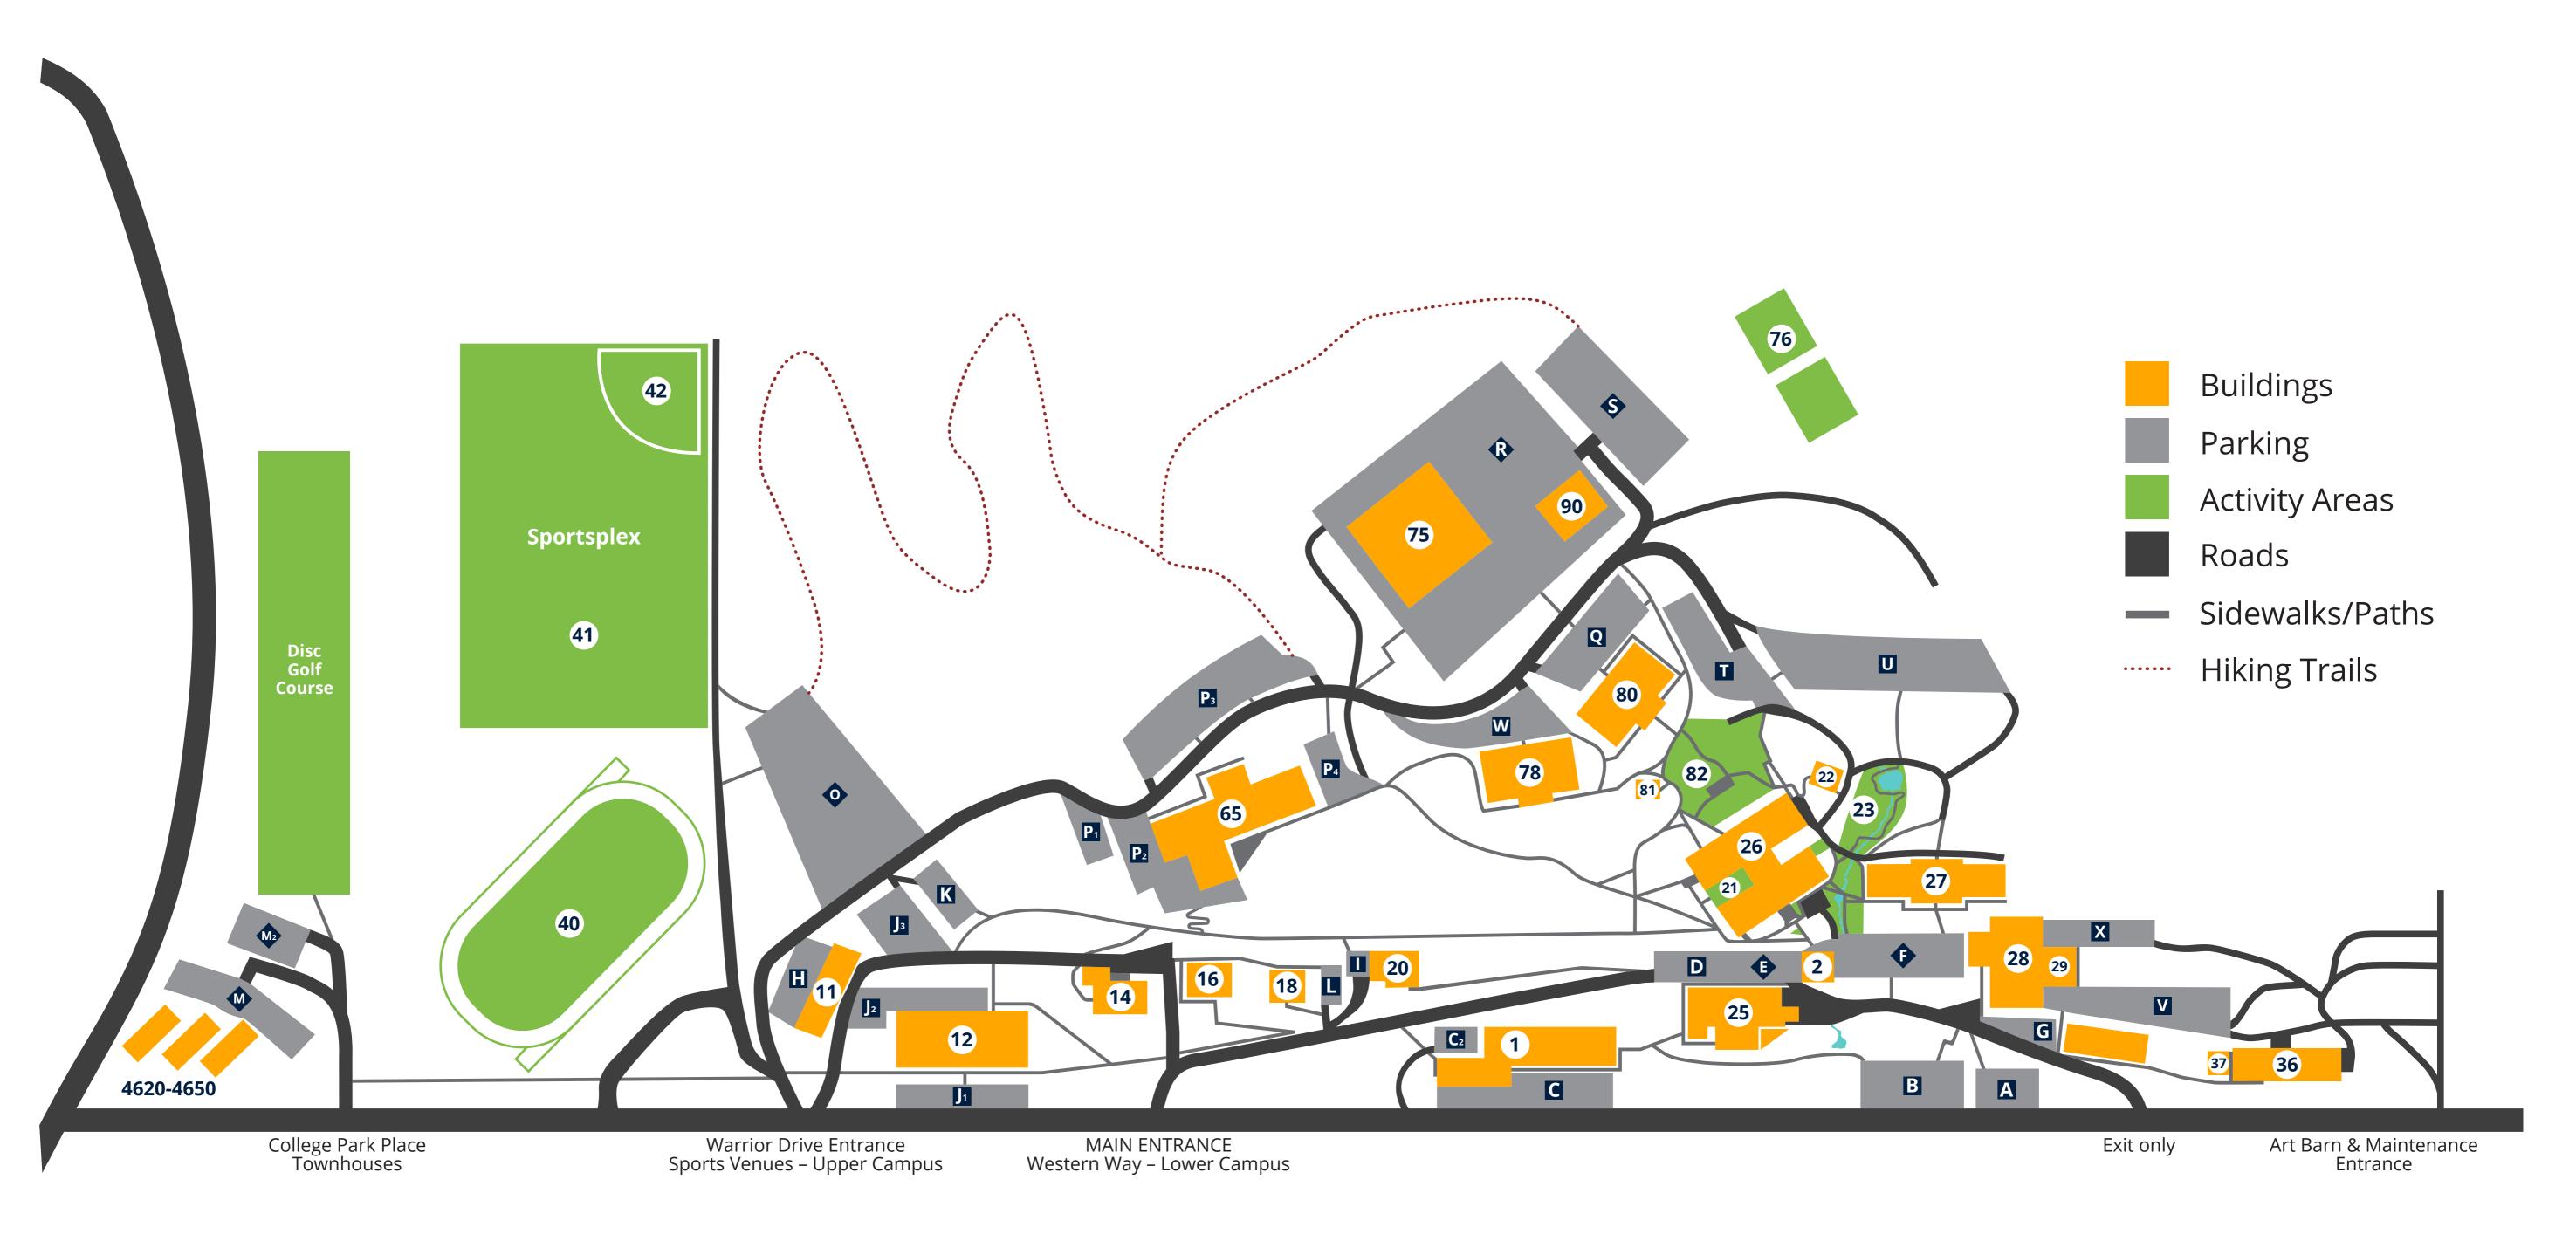

| Aagard Residence Hall              |                                                                                                                                                                                                                                                                                       |                                                                                                                                                                                                                                                                                                |
|------------------------------------|---------------------------------------------------------------------------------------------------------------------------------------------------------------------------------------------------------------------------------------------------------------------------------------|------------------------------------------------------------------------------------------------------------------------------------------------------------------------------------------------------------------------------------------------------------------------------------------------|
| Clock Tower                        | 25                                                                                                                                                                                                                                                                                    | Schimmel Hall (President, Provost, Registrar, Financial                                                                                                                                                                                                                                        |
| Athletic Activities Office         |                                                                                                                                                                                                                                                                                       | Services, Student Support, Student Life, Center for Global                                                                                                                                                                                                                                     |
| Farrar Hall <i>(Campus Safety)</i> |                                                                                                                                                                                                                                                                                       | Engagement, HR, Marketing, Advancement, Campus Care,                                                                                                                                                                                                                                           |
| Music House B                      |                                                                                                                                                                                                                                                                                       | Emitte Center, Dining Hall)                                                                                                                                                                                                                                                                    |
| President's House                  | 26                                                                                                                                                                                                                                                                                    | Academic Center (Library, museum, mailroom, apparel                                                                                                                                                                                                                                            |
| Music House A (Center for          |                                                                                                                                                                                                                                                                                       | store, IT, classrooms, faculty offices, computer labs,                                                                                                                                                                                                                                         |
| Nontraditional Learning, offices)  |                                                                                                                                                                                                                                                                                       | science labs)                                                                                                                                                                                                                                                                                  |
| Younger Center (Admissions,        | 27                                                                                                                                                                                                                                                                                    | Pavilion (Student Center, coffee shop, classrooms)                                                                                                                                                                                                                                             |
| student computer lab)              | 28                                                                                                                                                                                                                                                                                    | Psalm Performing Arts Center                                                                                                                                                                                                                                                                   |
| Academic Center Terrace            | 29                                                                                                                                                                                                                                                                                    | Psalm Music Annex                                                                                                                                                                                                                                                                              |
| Klatch (outdoor fire pit,          | 36                                                                                                                                                                                                                                                                                    | The Art Barn (design lab and art studio) The Milk Shed (Idea and conversation space)                                                                                                                                                                                                           |
| mini-amphitheater)                 | 37                                                                                                                                                                                                                                                                                    | •                                                                                                                                                                                                                                                                                              |
| Inspiration Garden Walk            | 40                                                                                                                                                                                                                                                                                    | Outdoor Athletic Complex                                                                                                                                                                                                                                                                       |
|                                    | Clock Tower Athletic Activities Office Farrar Hall (Campus Safety) Music House B President's House Music House A (Center for Nontraditional Learning, offices) Younger Center (Admissions, student computer lab) Academic Center Terrace Klatch (outdoor fire pit, mini-amphitheater) | Clock Tower Athletic Activities Office Farrar Hall (Campus Safety) Music House B President's House Music House A (Center for Nontraditional Learning, offices) Younger Center (Admissions, 27 student computer lab) Academic Center Terrace 29 Klatch (outdoor fire pit, 36 mini-amphitheater) |

Soccer Field
Softball Field
4620-4650 Student Townhouses
Prewitt-Van Gilder Residence Hall (PVG)
C. E. Jeffers Sports Center
Beach Volleyball Courts
Balyo Residence Hall
Davidson Residence Hall
Prayer Chapel
Amphitheater
Caulkins Classroom